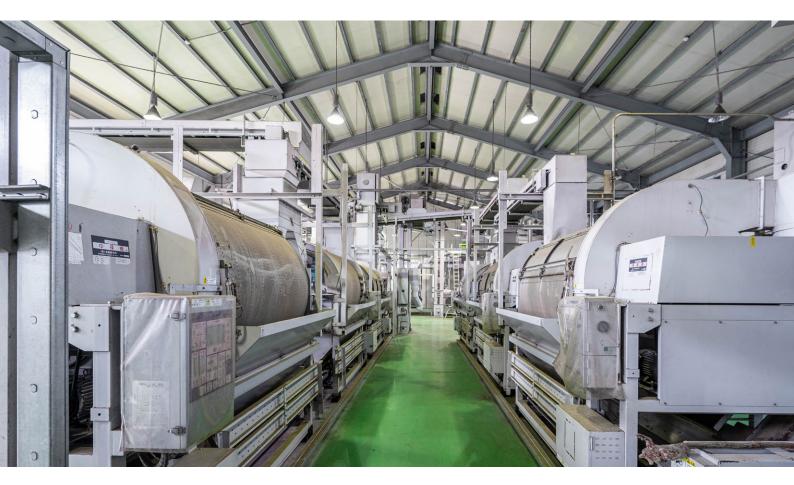

We manage the facilities of the Boseong Green Tea Processing Center and, with the expertise of our tea masters, can provide a range of services including production and sourcing of green, black, and herbal teas, and supply through OEM and ODM.

# OEM / ODM

Through its Boseong Green Tea Processing Center, the Boseong Green Tea Producers Association is capable of consignment manufacturing of trustworthy and competitive tea products through OEM and ODM.

- · Location: 1181-76, Nokcha-ro, Boseong-eup, Boseong-gun
- · Plot Size: 13,862 m2
- · Ground Area: 1,882 m2
- · Processing Plants: 1,645 m2

| Core Facilities  | <ul> <li>Processing Plants: 3 Facilities in Korea for Green Tea</li></ul>                                                                                                                                                                         |
|------------------|---------------------------------------------------------------------------------------------------------------------------------------------------------------------------------------------------------------------------------------------------|
| and Operations   | Processing incl. Terada Tea Manufacturing Facility <li>Large-Scale, Low-Temperature Storage</li> <li>Joint Working Group &amp; Tea Leaf Purchases: May-October (Annually)</li> <li>Recipe Development and Consulting with Expert Tea Masters</li> |
| Daily Production | · 120 kg/h Lines: 1.2 Tons<br>· 680 kg/h Lines: 6.8 Tons<br>· 1,000/h of Pyramid Tea Bags                                                                                                                                                         |