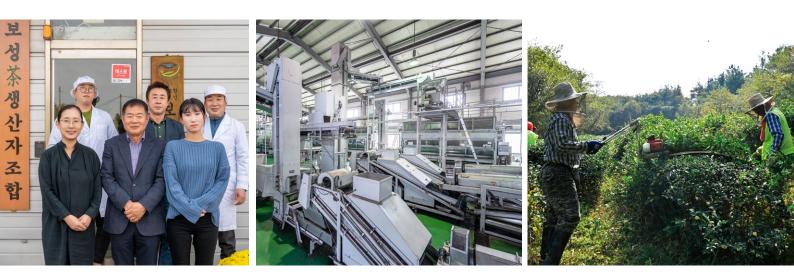

We manage the facilities of the Boseong Green Tea Processing Center and, with the expertise of our tea masters, can provide a range of services including production and sourcing of green, black, and herbal teas, and supply through OEM and ODM.

# OEM / ODM

Through its Boseong Green Tea Processing Center, the Boseong Green Tea Producers Association is capable of consignment manufacturing of trustworthy and competitive tea products through OEM and ODM.

- · Location: 1181-76, Nokcha-ro, Boseong-eup, Boseong-gun
- · Plot Size: 13,862 m2
- · Ground Area: 1,882 m2
- · Processing Plants: 1,645 m2

| Core Facilities  | <ul> <li>Processing Plants: 3 Facilities in Korea for Green Tea</li></ul>                                                                                                                                                                         |
|------------------|---------------------------------------------------------------------------------------------------------------------------------------------------------------------------------------------------------------------------------------------------|
| and Operations   | Processing incl. Terada Tea Manufacturing Facility <li>Large-Scale, Low-Temperature Storage</li> <li>Joint Working Group &amp; Tea Leaf Purchases: May-October (Annually)</li> <li>Recipe Development and Consulting with Expert Tea Masters</li> |
| Daily Production | · 120 kg/h Lines: 1.2 Tons<br>· 680 kg/h Lines: 6.8 Tons<br>· 1,000/h of Pyramid Tea Bags                                                                                                                                                         |